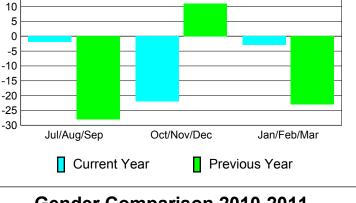

## YTD Status Quo Clubs 2010-2011

|             | Membership Results |        |           |         | Membership |
|-------------|--------------------|--------|-----------|---------|------------|
|             |                    | 201    | 2009-2010 |         |            |
|             |                    |        |           |         |            |
|             | Net                | Actual | Actual    | Gain/   | Gain/      |
|             | Memb               | New    | Dropped   | Loss of | Loss of    |
| Month       | Goal               | Memb   | Memb      | Memb    | Memb       |
| Jul/Aug/Sep | -3                 | 58     | -60       | -2      | -28        |
| Oct/Nov/Dec | 0                  | 40     | -62       | -22     | 11         |
| Jan/Feb/Mar | 15                 | 61     | -64       | -3      | -23        |
| Totals      | 12                 | 159    | -186      | -27     | -40        |

# **Gender Comparison 2010-2011**