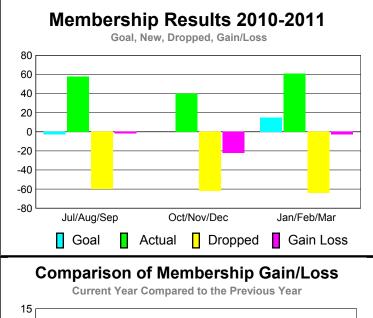

## Club Results 2010-2011 Goal, New, Dropped, Gain/Loss 0 -2 -6 Jul/Aug/Sep Oct/Nov/Dec Jan/Feb/Mar Goal Actual Dropped Gain Loss

## YTD Status Quo Clubs 2010-2011

|             | Membership Results |        |           |         | Membership |
|-------------|--------------------|--------|-----------|---------|------------|
|             |                    | 201    | 2009-2010 |         |            |
|             |                    |        |           |         |            |
|             | Net                | Actual | Actual    | Gain/   | Gain/      |
|             | Memb               | New    | Dropped   | Loss of | Loss of    |
| Month       | Goal               | Memb   | Memb      | Memb    | Memb       |
| Jul/Aug/Sep | -3                 | 58     | -60       | -2      | -28        |
| Oct/Nov/Dec | 0                  | 40     | -62       | -22     | 11         |
| Jan/Feb/Mar | 15                 | 61     | -64       | -3      | -23        |
| Totals      | 12                 | 159    | -186      | -27     | -40        |